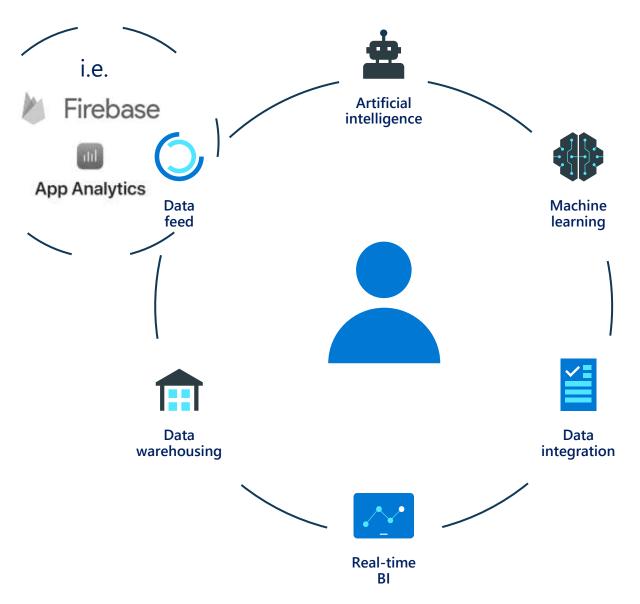

## Harness the power of analytics

A cloud analytics platform hub for all data models

Structured, unstructured, and streaming data integrated in a single, scalable, environment