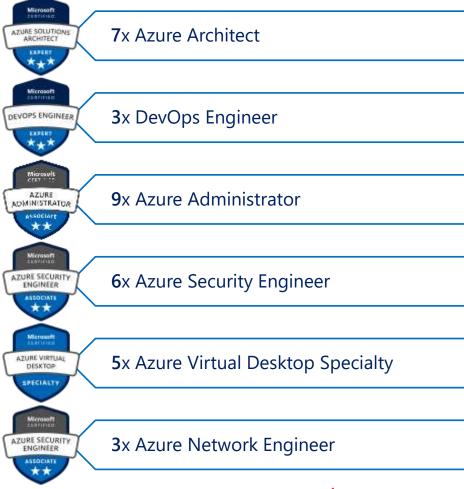

#### Commitment to Cloud

Office Line highly experienced and certified Cloud Engineers carry >100 Certifications

**Strategic Investments** 

Drive transformation with skilled and certified professionals, growing partnerships, and invest in cloud skilling for our team.