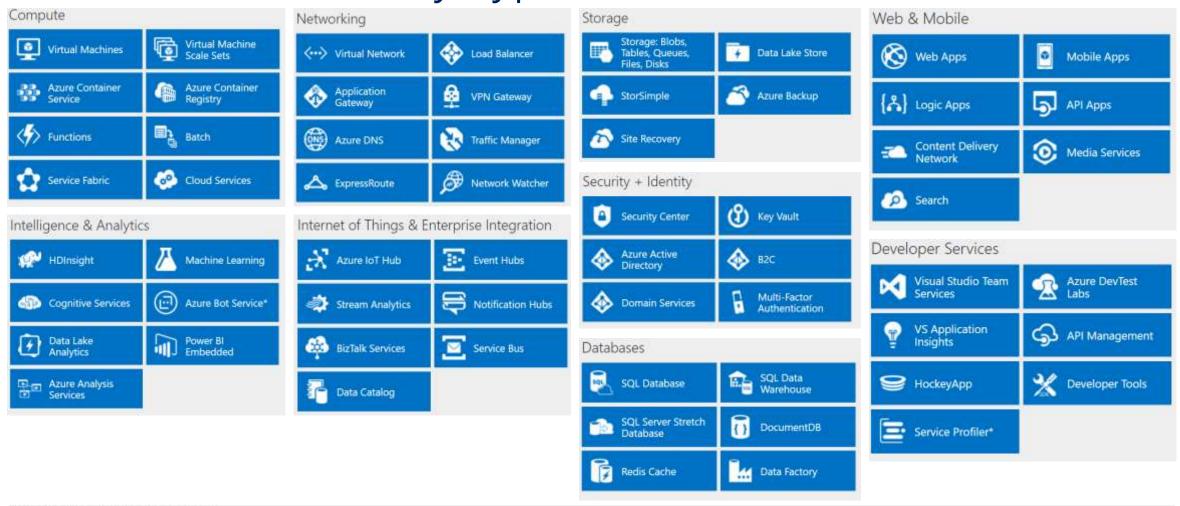

journey to cloud adoption



Develop & Test



**Production** 



**Mission Critical** 



All in

Involves wither developing new applications or moving low risk workloads to the Cloud. This could be and initial cloud adoption Moving production workloads to the Cloud. As progressing on cloud adoption journey, we can develop and refine governance policies. Necessary workloads to success of any business. Whether frontend or backend processes, moving these to the cloud means that the organization is investing in using the cloud, deeply.

When we fully embrace the cloud. All in is where customers ai, to abandon all technical debt, move away from on-premises, accelerate the digital transformation, and adopt a cloud-only strategy



# Modernizing Your Legacy Apps





## Any Types of Services



#### Monitoring & Management



Azure Portal















## Any Environment

**DevOps** 





















Management





















**Applications** 



















**App Frameworks** and Tools















**Databases** and **Middleware** 

















Infrastructure



















## Harness the power of analytics

A cloud analytics platform hub for all data models

Structured, unstructured, and streaming data integrated in a single, scalable, environment





#### Commitment to Cloud

Office Line highly experienced and certified Cloud Engineers carry >100 Certifications



**Strategic Investments** 

Drive transformation with skilled and certified professionals, growing partnerships, and invest in cloud skilling for our team.



**Devotion** 

Office Line Cl